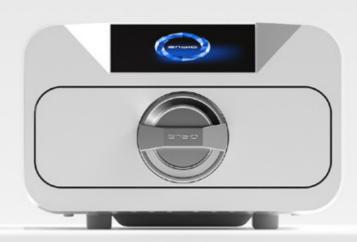

#### Enbio PRO. Small foot. Big space.

Class B Vacuum Pouches+

Enbio PRO is an ideal solution as a basic workhorse in a small practice. Superfast sterilization and room to hold most of the instruments, including popular implant casettes.