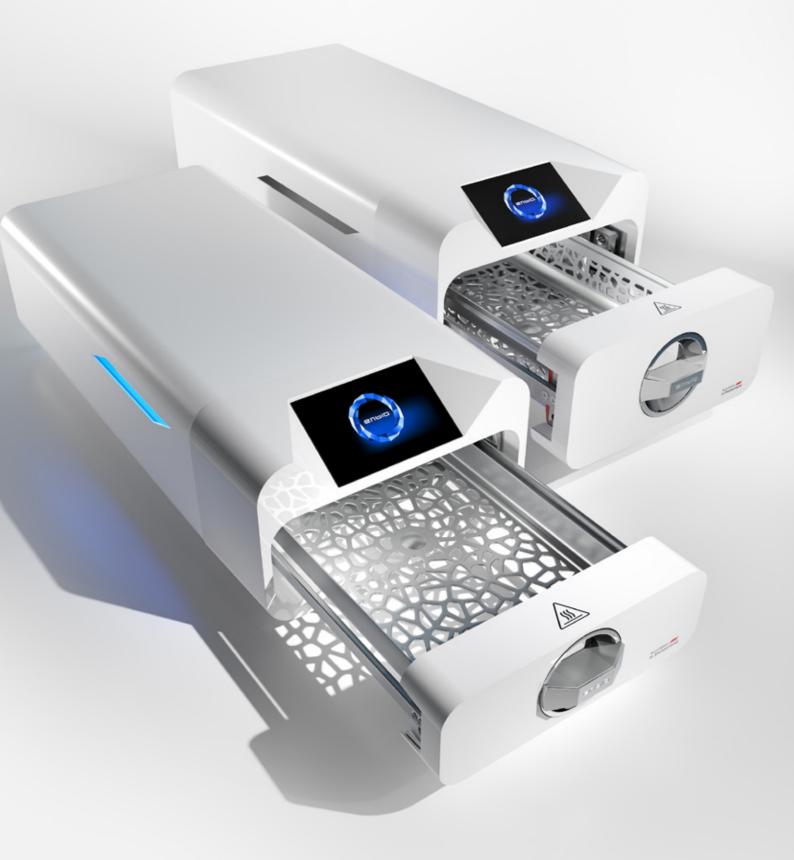

#### enolo.

Enbio<sup>s</sup> + Enbio PRO
World's fastest autoclaves.
Class B.

## Another dimension. Same performance.

#### Enbio PRO. Small foot. Big space.

Class B Vacuum Pouches+

Enbio PRO is an ideal solution as a basic workhorse in a small practice. Superfast sterilization and room to hold most of the instruments, including popular implant casettes.

#### **Enbio**<sup>s</sup>. Speedmaster.

Enbio S is compact to fit even a cramped space. Unbelievably short process times will save your procedure in emergency, or allow sterilization of the instruments as you go, between patients.