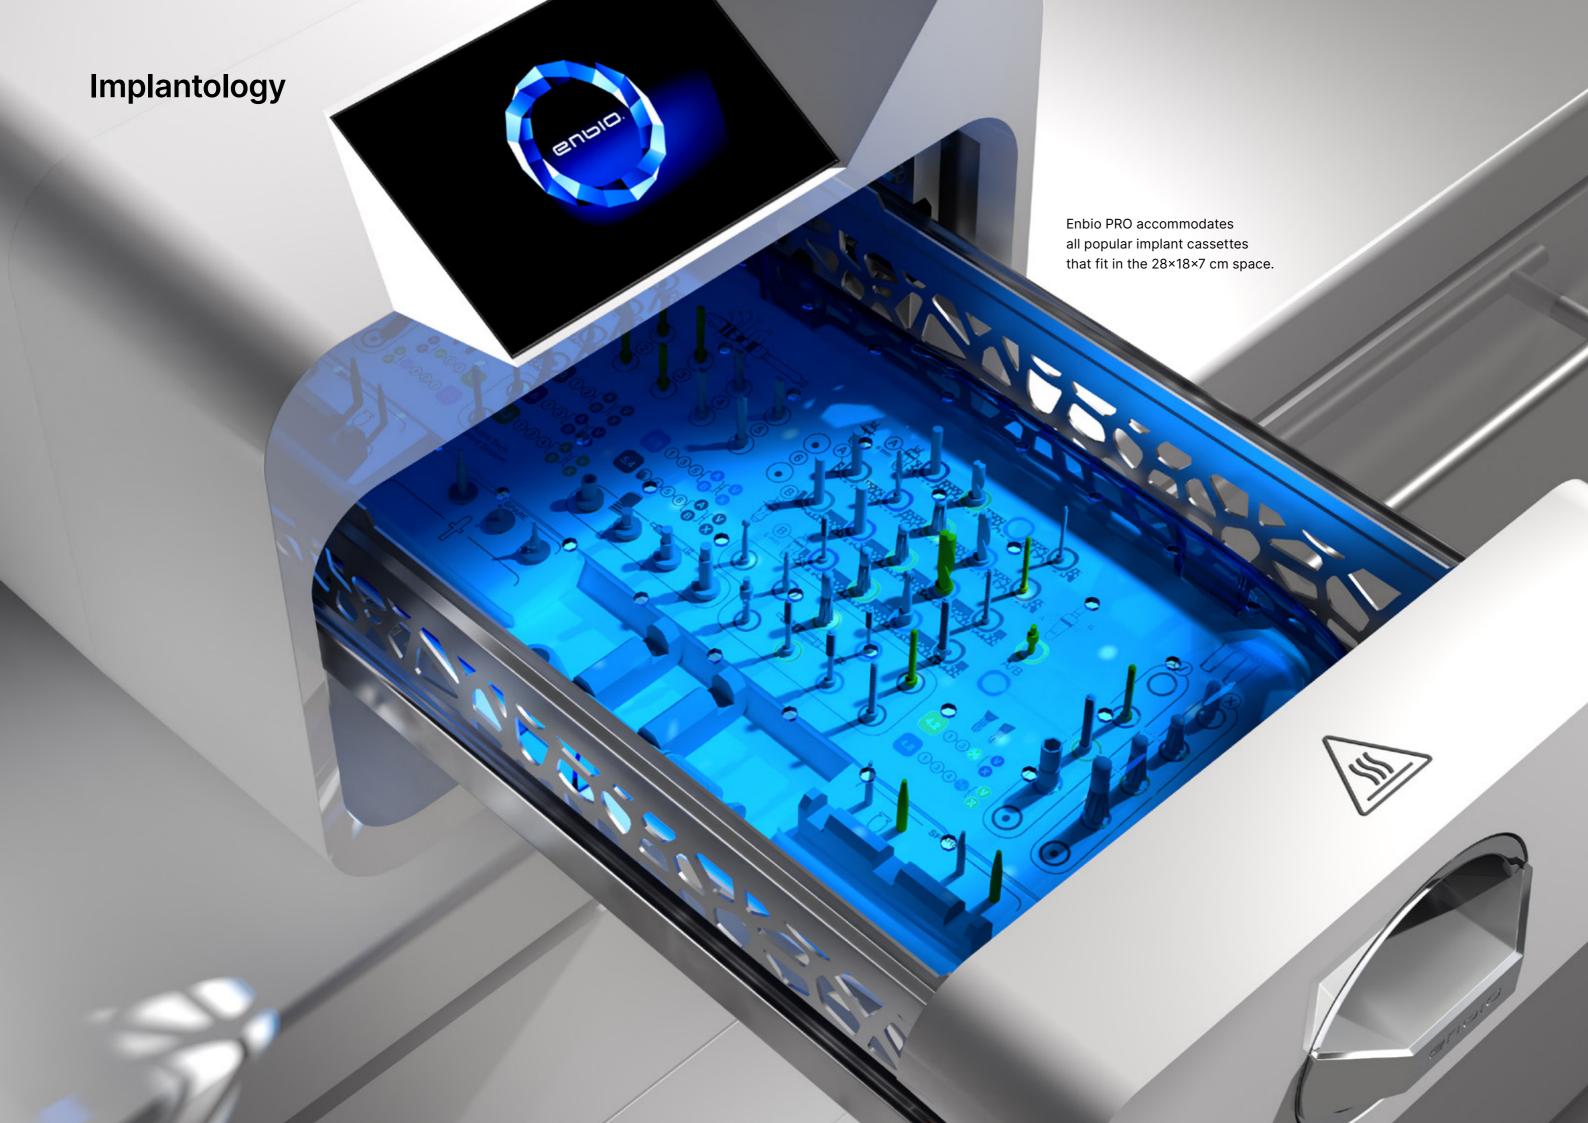

#### Enbio PRO. Small foot. Big space.

Class B Vacuum Pouches+

Enbio PRO is an ideal solution as a basic workhorse in a small practice. Superfast sterilization and room to hold most of the instruments, including popular implant casettes.