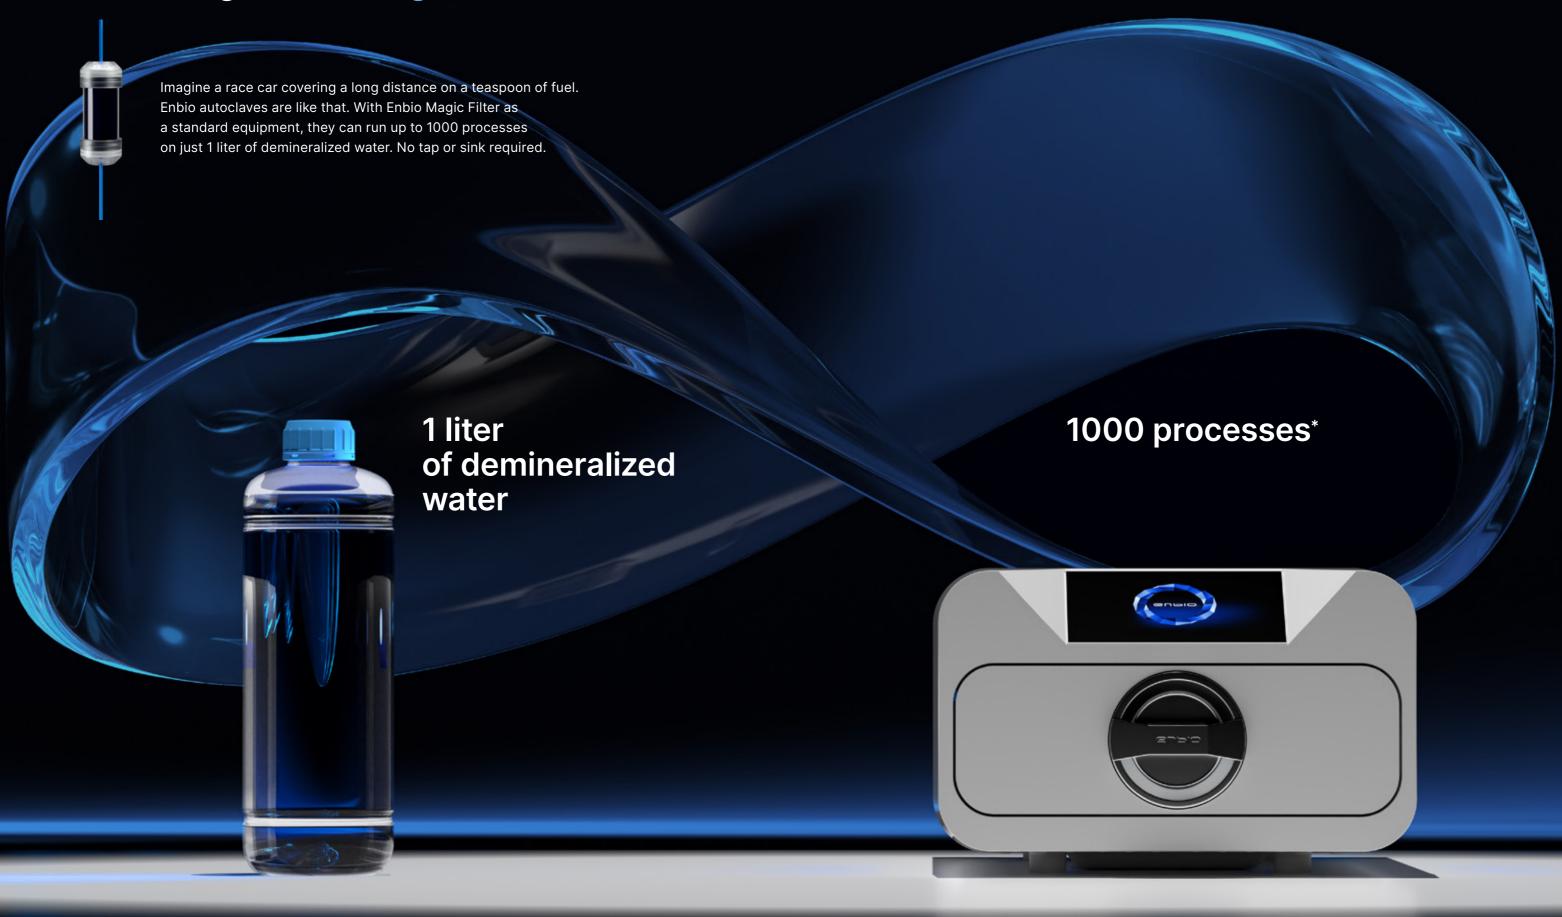

#### enolo.



Enbio<sup>s</sup> + Enbio PRO
World's fastest autoclaves.
Class B.



## Another dimension. Same performance.



#### The new definition of sterilization speed.



Time is a relative value. It flows differently under different circumstances. But when you need to have your tools ready, you need them, well, FAST. While other autoclaves might test your patience, Enbio bends the laws of physics to cut the waiting to the invisible.



Typical autoclave



### **Enbio Magic Filter: forget about water**



#### **Enbio**<sup>s</sup>. Speedmaster.





Enbio S is compact to fit even a cramped space. Unbelievably short process times will save your procedure in emergency, or allow sterilization of the instruments as you go, between patients.

> Unwrapped FAST / 134°C

7 min

Class B / 134°C **15 min** 

Wrapped

Wrapped Class B / 121°C

30 min







Unit weight

15 kg

Capacity

Max. packages amount (circa) Max. recommended batch weight 0,5 kg Process chamber volume 2,71

Pressure & temperature

Working pressure Max. pressure Max. process tempreature 137°C

2,1 Bar

Dimensions

Width 25 cm Height 16 cm Depth 56 cm Electrical

Power supply Installed power Max. power consumption 15 A

230V/50Hz 2250 W

Misc

Ingress protection level IP20 Data archiving Water conductivity\*

USB stick < 15 µS/c