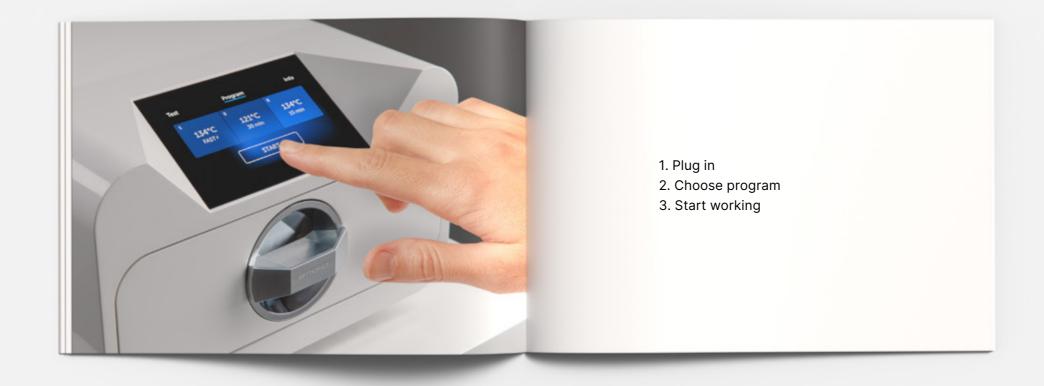

Enbio PRO is an ideal solution as a basic workhorse in a small practice. Superfast sterilization and room to hold most of the instruments, including popular implant casettes.

> Unwrapped FAST / 134°C

Wrapped Class B / 134°C Wrapped Class B / 121°C

Wrapped / PRION Class B / 134°C

9 min

**18 min** 

30 min

43 min





Unit weight

20 kg

Capacity

16 Max. packages amount (circa) Max. recommended batch weight 1,0 kg Process chamber volume 5,31

Pressure & temperature

Working pressure Max. pressure Max. process tempreature

2,1 Bar

Dimensions

Width 25 cm Height 20 cm Depth 56 cm

Electrical

Power supply Installed power Max. power consumption 15 A Misc

230V/50Hz

2250 W

Ingress protection Data archiving Water conductivity\*

IP20 USB stick < 15 µS/cm



#### Enbio user manual.



# Over 20 000 autoclaves sold in 5 years.

In just 5 years, Enbio's worldwide community has grown to over 20,000 users, who sterilize instruments in our autoclaves, for the complete safety of their customers and patients.