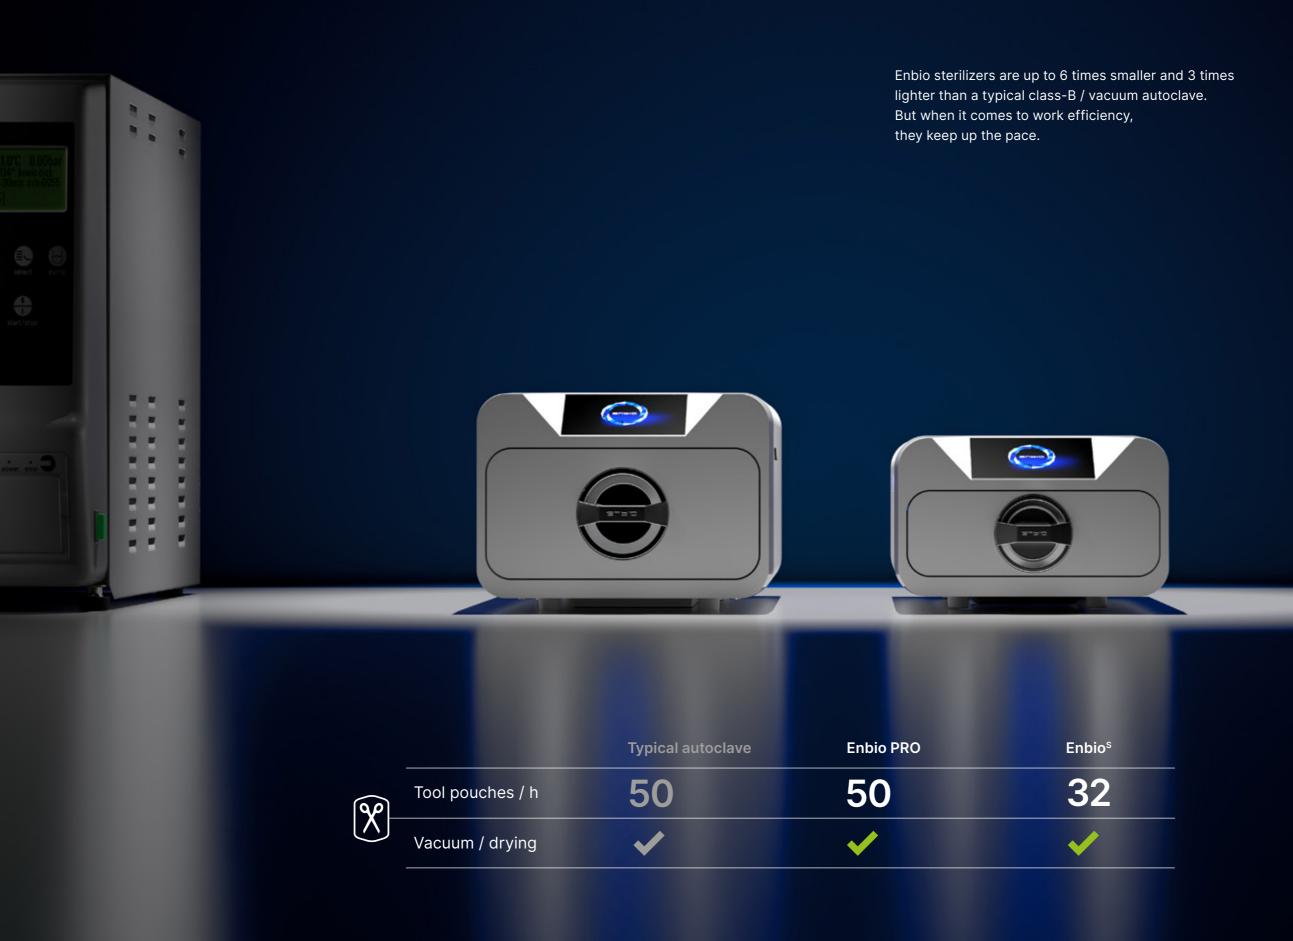

#### The new definition of sterilization speed.

Time is a relative value. It flows differently under different circumstances. But when you need to have your tools ready, you need them, well, FAST. While other autoclaves might test your patience, Enbio bends the laws of physics to cut the waiting to the invisible.

Typical autoclave